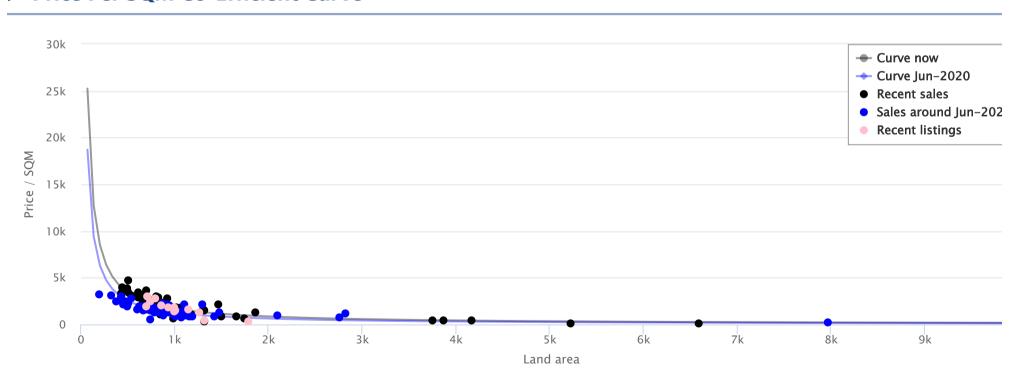

# 16 ARRIONGA PL. HORNSBY, 2077



<u>Dashboard</u> > Streets in Hornsby > Addresses on Arrionga Pl. > **16 Arrionga Pl.** 



# **Estimate range**

(High Confidence)

LOW HIGH

\$1.76m \$1.85m \$1.94m

30 June 2020 valuation 30 June 2021 valuation

### **Rental Estmiate**

\$1027

2.9%

RENT PER WEEK

**RENTAL YIELD** 



<u>Print page</u>

### **►** Address

Type: House/land Last sale date: 18-Jun-2020 Legal description: 7//DP803721 Last sale price: \$1,420,000

Address: 16 Arrionga Pl. Hornsby, 2077 Bedrooms: 5
Suburb: Bathrooms: 4

Zone/Land use: Low Density Residential Car spaces: 3

Land area: 1052 m<sup>2</sup>

### **▶** Price Per SQM Co-Efficient Curve ™



### **▶** Growth chart



### **▶ Sold Prices in last six months**



# ► Recent advertisements

| Listing type | Listed date | Listed amount             |
|--------------|-------------|---------------------------|
| For Sale     | 12-Jun-2020 | \$1,475,000               |
| For Sale     | 05-Jun-2020 | \$1,450,000 - \$1,480,000 |
| For Sale     | 15-May-2020 | Forthcoming Auction       |
| For Rent     | 09-May-2020 | \$975.00 per week         |

# **▶** Sales history

| <b>Contract date</b> | Settlement date | Price          |
|----------------------|-----------------|----------------|
| 18-Jun-2020          | 31-Jul-2020     | \$1,420,000    |
| 29-Jun-1990          |                 | \$148,000      |
| 01-Jan-1970          |                 | Price Withheld |

# ► Nearby sold proper