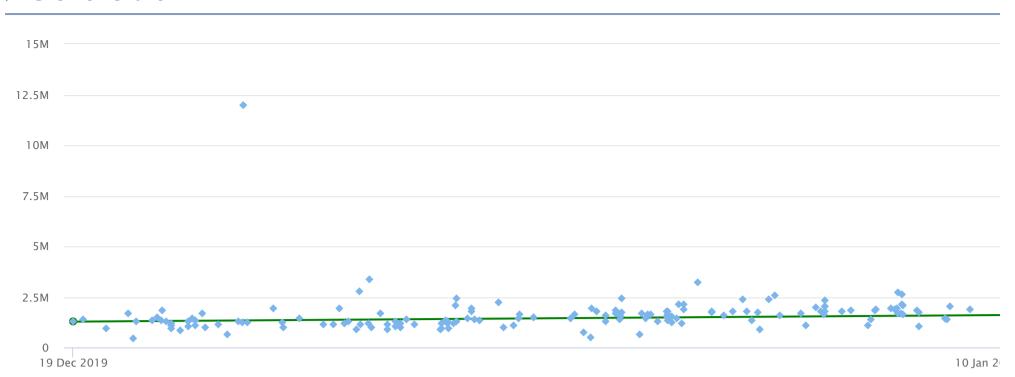

# 16 ARRIONGA PL. HORNSBY, 2077



<u>Dashboard</u> > Streets in Hornsby > Addresses on Arrionga Pl. > **16 Arrionga Pl.** 



# **Estimate range**

(High Confidence)

LOW HIGH

\$1.76m \$1.85m \$1.94m

30 June 2020 valuation 30 June 2021 valuation

### **Rental Estmiate**

\$1027

2.9%

RENT PER WEEK

**RENTAL YIELD** 



<u>Print page</u>

### **►** Address

Type: House/land Last sale date: 18-Jun-2020 Legal description: 7//DP803721 Last sale price: \$1,420,000

Address: 16 Arrionga Pl. Hornsby, 2077 Bedrooms: 5
Suburb: Bathrooms: 4

Zone/Land use: Low Density Residential Car spaces: 3

Land area: 1052 m<sup>2</sup>

### **▶** Price Per SQM Co-Efficient Curve ™



### **▶** Growth chart



### **▶ Sold Prices in last six months**



# ► Recent advertisements

| Listing type | Listed date | Listed amount             |
|--------------|-------------|---------------------------|
| For Sale     | 12-Jun-2020 | \$1,475,000               |
| For Sale     | 05-Jun-2020 | \$1,450,000 - \$1,480,000 |
| For Sale     | 15-May-2020 | Forthcoming Auction       |
| For Rent     | 09-May-2020 | \$975.00 per week         |

# **▶** Sales history

| <b>Contract date</b> | Settlement date | Price          |
|----------------------|-----------------|----------------|
| 18-Jun-2020          | 31-Jul-2020     | \$1,420,000    |
| 29-Jun-1990          |                 | \$148,000      |
| 01-Jan-1970          |                 | Price Withheld |

# ► Nearby sold properties

|