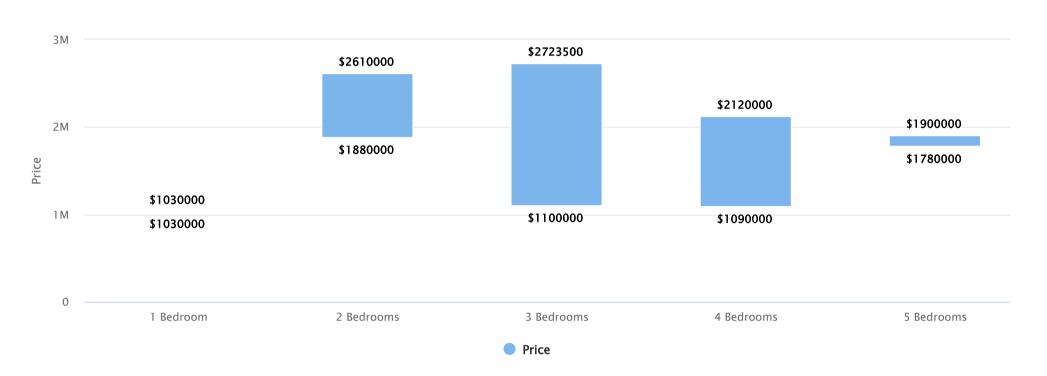

# 16 ARRIONGA PL. HORNSBY, 2077



<u>Dashboard</u> > Streets in Hornsby > Addresses on Arrionga Pl. > **16 Arrionga Pl.** 



# **Estimate range**

(High Confidence)

LOW HIGH

\$1.76m \$1.85m \$1.94m

30 June 2020 valuation 30 June 2021 valuation

### **Rental Estmiate**

\$1027

2.9%

RENT PER WEEK

**RENTAL YIELD** 



<u>Print page</u>

### **►** Address

Type: House/land Last sale date: 18-Jun-2020 Legal description: 7//DP803721 Last sale price: \$1,420,000

Address: 16 Arrionga Pl. Hornsby, 2077 Bedrooms: 5
Suburb: Bathrooms: 4

Zone/Land use: Low Density Residential Car spaces: 3

Land area: 1052 m<sup>2</sup>

### **▶** Price Per SQM Co-Efficient Curve ™



### **▶** Growth chart



### **▶ Sold Prices in last six months**



# ► Recent advertisements

| Listing type | Listed date | Listed amount             |
|--------------|-------------|---------------------------|
| For Sale     | 12-Jun-2020 | \$1,475,000               |
| For Sale     | 05-Jun-2020 | \$1,450,000 - \$1,480,000 |
| For Sale     | 15-May-2020 | Forthcoming Auction       |
| For Rent     | 09-May-2020 | \$975.00 per week         |

# **▶** Sales history

| <b>Contract date</b> | Settlement date | Price          |
|----------------------|-----------------|----------------|
| 18-Jun-2020          | 31-Jul-2020     | \$1,420,000    |
| 29-Jun-1990          |                 | \$148,000      |
| 01-Jan-1970          |                 | Price Withheld |

# ► Nearby sold properties

|                                                    |